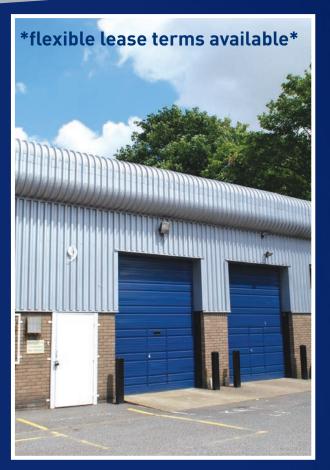

#### Accommodation

Units on the estate range in size from 1,236 sq ft to 1,469 sq ft.

The terraced units comprise industrial/ warehouse accommodation of steel portal frame construction. There is a mono pitched roof with a maximum eaves height of 16ft to the front of the unit reducing to 12ft at the rear.

The premises principally provide clear warehouse accommodation with a small section to the front providing office accommodation and WC facilities. Access is by means of a 12ft roller shutter door and other amenities include gas central heating, three phase power supply and fluorescent lighting.