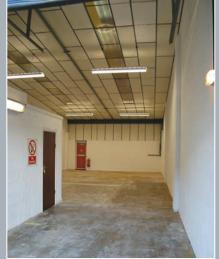

#### Accommodation

Units on the estate range in size from 1,236 sq ft to 1,469 sq ft.

The terraced units comprise industrial/ warehouse accommodation of steel portal frame construction. There is a mono pitched roof with a maximum eaves height of 16ft to the front of the unit reducing to 12ft at the rear.

The premises principally provide clear warehouse accommodation with a small section to the front providing office accommodation and WC facilities. Access is by means of a 12ft roller shutter door and other amenities include gas central heating, three phase power supply and fluorescent lighting.