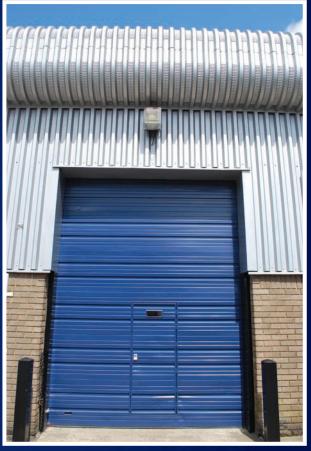

#### Accommodation

Units on the estate range in size from 1,236 sq ft to 1,469 sq ft.

The terraced units comprise industrial/ warehouse accommodation of steel portal frame construction. There is a mono pitched roof with a maximum eaves height of 16ft to the front of the unit reducing to 12ft at the rear.

The premises principally provide clear warehouse accommodation with a small section to the front providing office accommodation and WC facilities. Access is by means of a 12ft roller shutter door and other amenities include gas central heating, three phase power supply and fluorescent lighting.