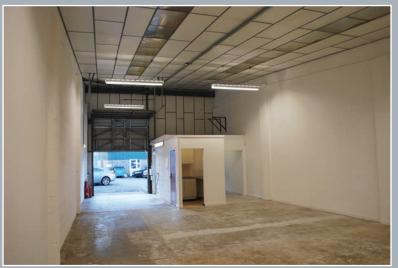

The premises principally provide clear warehouse accommodation with a small section to the front providing office accommodation and WC facilities. Access is by means of a 12ft roller shutter door and other amenities include gas central heating, three phase power supply and fluorescent lighting.